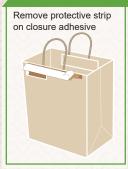

## To Use The Seal 2 Go® Kraft Paper Bag

"Protecting One Meal At A Time"

"Order Ticket Here" printed under the receipt tab.

**Twist Handles** 

Permanent Adhesive

2 Tamper Proof
Score Cuts

3 Visible Print

- Patented and other patents pending
- Simple to use
- Provides peace of mind
- Naturally built in vent passages
- Triple tamper evident protection
- Receipt tab under the closure strip
- → Visible security for the restaurant, driver & consumer
- Custom printing offers brand protection and marketing
- → Tamper evident to discourage pilferage and contamination
- Permanent closure adhesive strip
- One simple protective strip
- "Check Order Before Sealing" printed on the protective strip