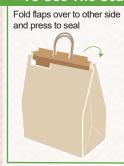

## To Use The Seal 2 Go® Kraft Paper Bag

"Protecting One Meal At A Time"

"Order Ticket Here" printed under the receipt tab.

**Twist Handles** 

Permanent Adhesive

2 Tamper Proof
Score Cuts

3 Visible Print

- Patented and other patents pending
- Simple to use
- Provides peace of mind
- Naturally built in vent passages
- Triple tamper evident protection
- Receipt tab under the closure strip
- → Visible security for the restaurant, driver & consumer
- Custom printing offers brand protection and marketing
- → Tamper evident to discourage pilferage and contamination
- Permanent closure adhesive strip
- One simple protective strip
- "Check Order Before Sealing" printed on the protective strip