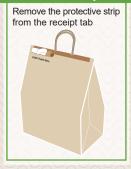

## To Use The Seal 2 Go® Kraft Paper Bag

"Protecting One Meal At A Time"

"Order Ticket Here" printed under the receipt tab.

**Twist Handles** 

Permanent Adhesive

2 Tamper Proof
Score Cuts

3 Visible Print

- Patented and other patents pending
- Simple to use
- Provides peace of mind
- Naturally built in vent passages
- Triple tamper evident protection
- Receipt tab under the closure strip
- → Visible security for the restaurant, driver & consumer
- Custom printing offers brand protection and marketing
- → Tamper evident to discourage pilferage and contamination
- Permanent closure adhesive strip
- One simple protective strip
- "Check Order Before Sealing" printed on the protective strip