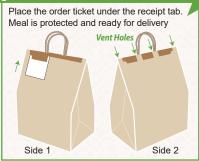

## To Use The Seal 2 Go® Kraft Paper Bag

"Protecting One Meal At A Time"

"Order Ticket Here" printed under the receipt tab.

**Twist Handles** 

Permanent Adhesive

2 Tamper Proof
Score Cuts

3 Visible Print

- Patented and other patents pending
- Simple to use
- Provides peace of mind
- Naturally built in vent passages
- Triple tamper evident protection
- Receipt tab under the closure strip
- → Visible security for the restaurant, driver & consumer
- Custom printing offers brand protection and marketing
- → Tamper evident to discourage pilferage and contamination
- Permanent closure adhesive strip
- One simple protective strip
- "Check Order Before Sealing" printed on the protective strip