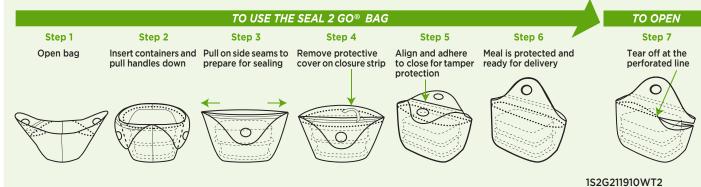

## Pan Pacific welcomes the latest in our line of innovative new products: SEAL23GO®

Seal-2-Go® is a unique tamper evident delivery system with today's delivery business in mind.

- Permanent closure adhesive strip
- Perforated line for opening
- Provides peace of mind
- Naturally built in vent passages

- Custom printing offers brand protection and marketing
- → Tamper evident to discourage pilferage and contamination
- → Value added safety benefit and simple to use
- → Affordable home delivery insurance